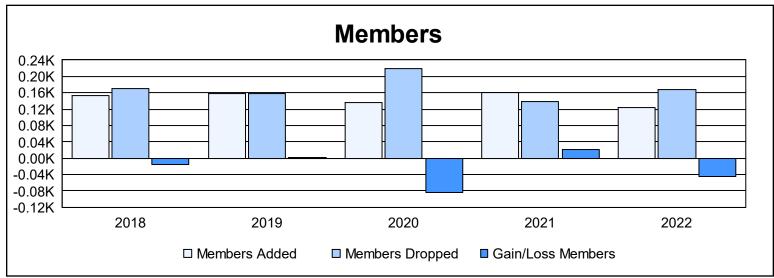

District 201C1 As of June 2022 Cumulative

| Year      | New<br>Clubs | Dropped<br>Clubs | Gain/<br>Loss<br>Clubs | New<br>Members | Charter<br>Members | Reinstate<br>Members | Transfer<br>Members | Total<br>Member<br>Added | Total<br>Members<br>Dropped | Gain/<br>Loss<br>Members |
|-----------|--------------|------------------|------------------------|----------------|--------------------|----------------------|---------------------|--------------------------|-----------------------------|--------------------------|
| 2017-2018 | 0            | 2                | -2                     | 133            | 2                  | 3                    | 16                  | 154                      | 170                         | -16                      |
| 2018-2019 | 0            | 1                | -1                     | 133            | 1                  | 4                    | 21                  | 159                      | 157                         | 2                        |
| 2019-2020 | 0            | 1                | -1                     | 99             | 4                  | 5                    | 29                  | 137                      | 220                         | -83                      |
| 2020-2021 | 0            | 3                | -3                     | 132            | 3                  | 9                    | 16                  | 160                      | 139                         | 21                       |
| 2021-2022 | 0            | 1                | -1                     | 105            | 1                  | 7                    | 10                  | 123                      | 168                         | -45                      |
| Average   | 0            | 2                | -2                     | 120            | 2                  | 6                    | 18                  | 147                      | 171                         | -24                      |