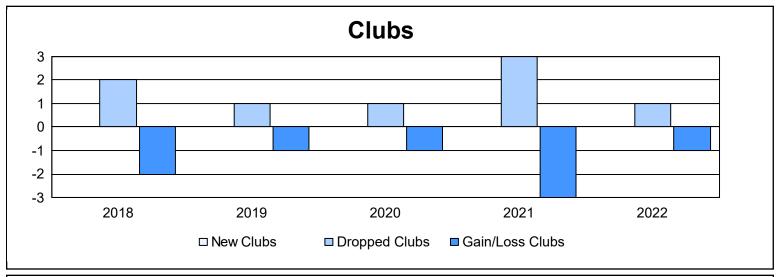

District 201C1 As of June 2022 Cumulative

| Year      | New<br>Clubs | Dropped<br>Clubs | Gain/<br>Loss<br>Clubs | New<br>Members | Charter<br>Members | Reinstate<br>Members | Transfer<br>Members | Total<br>Member<br>Added | Total<br>Members<br>Dropped | Gain/<br>Loss<br>Members |
|-----------|--------------|------------------|------------------------|----------------|--------------------|----------------------|---------------------|--------------------------|-----------------------------|--------------------------|
| 2017-2018 | 0            | 2                | -2                     | 133            | 2                  | 3                    | 16                  | 154                      | 170                         | -16                      |
| 2018-2019 | 0            | 1                | -1                     | 133            | 1                  | 4                    | 21                  | 159                      | 157                         | 2                        |
| 2019-2020 | 0            | 1                | -1                     | 99             | 4                  | 5                    | 29                  | 137                      | 220                         | -83                      |
| 2020-2021 | 0            | 3                | -3                     | 132            | 3                  | 9                    | 16                  | 160                      | 139                         | 21                       |
| 2021-2022 | 0            | 1                | -1                     | 105            | 1                  | 7                    | 10                  | 123                      | 168                         | -45                      |
| Average   | 0            | 2                | -2                     | 120            | 2                  | 6                    | 18                  | 147                      | 171                         | -24                      |